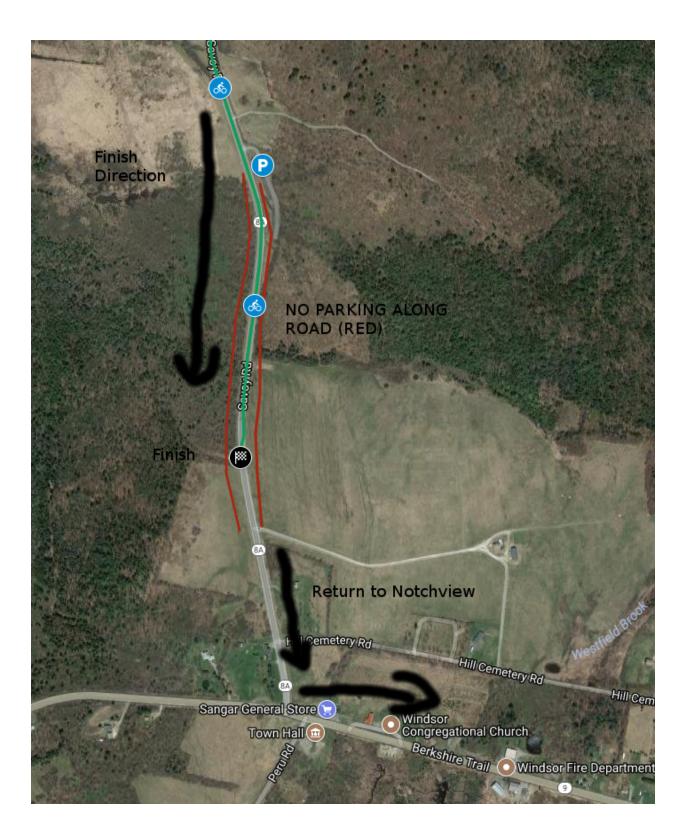

## Tour of the Hilltowns 2022 Finish Line Area

The finish line is located on Rte 8A (Savoy Rd), about 1.5 miles northwest of Notchview Reservation.

Directions **TO** finish line **FROM** Notchview:

- Turn right out of Notchview's driveway onto Rte 9 west.
- Continue on Rte 9 west approximately one mile.
- Turn right onto Rte. 8A north (Savoy Rd).
- Continue straight about ½ mile.
- Finish line & tents on the left (west) side of Rte. 8A (southbound lane).
- Spectator & volunteer parking at Mass Wildlife parking lot on right (east) side of Rte 8A ¼ mile north of finish. PLEASE, FOR RACER AND YOUR SAFETY, NO PARKING ON Rte 8A

Directions **FROM** finish line **TO** Notchview:

- Continue past the finish line, south on Rte. 8A (Savoy Rd.), about 1/2 mile.
- At the stop sign, turn left onto Rte 9 east. **PLEASE USE CAUTION, RTE 9 is high** speed traffic!
- Continue about one mile on Rte. 9 east, gradual downhill
- Notchview Reservation is on the left. **PLEASE USE EXTREME CARE WHEN CROSSING RTE 9. THERE ARE 4 LANES OF TRAFFIC AT 55 MPH**