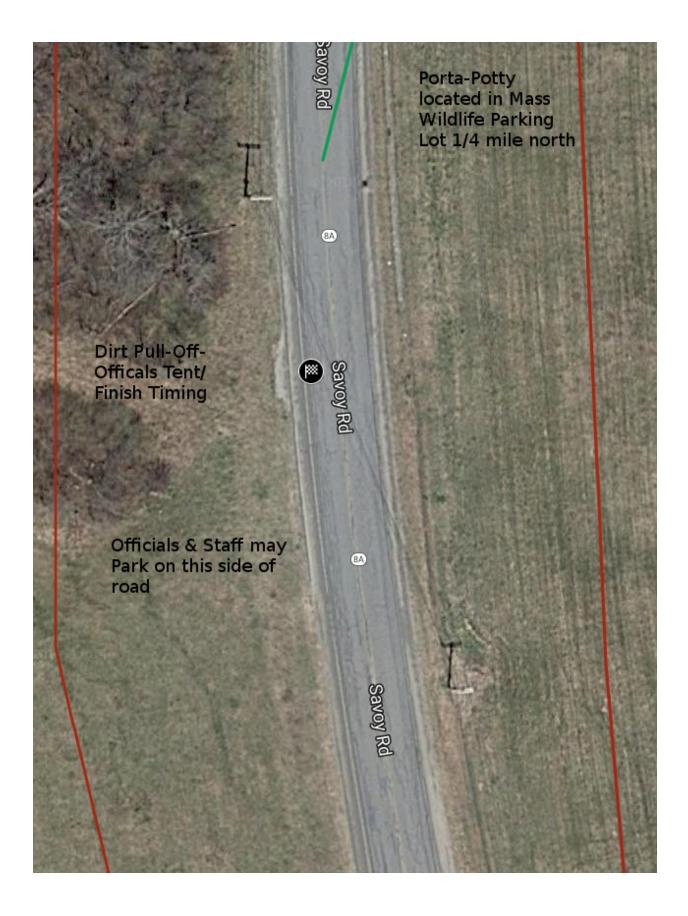

## Tour of the Hilltowns 2022 Finish Line Area

The finish line is located on Rte 8A (Savoy Rd), about 1.5 miles northwest of Notchview Reservation.

Directions **TO** finish line **FROM** Notchview:

- Turn right out of Notchview's driveway onto Rte 9 west.
- Continue on Rte 9 west approximately one mile.
- Turn right onto Rte. 8A north (Savoy Rd).
- Continue straight about ½ mile.
- Finish line & tents on the left (west) side of Rte. 8A (southbound lane).
- Spectator & volunteer parking at Mass Wildlife parking lot on right (east) side of Rte 8A ¼ mile north of finish. PLEASE, FOR RACER AND YOUR SAFETY, NO PARKING ON Rte 8A